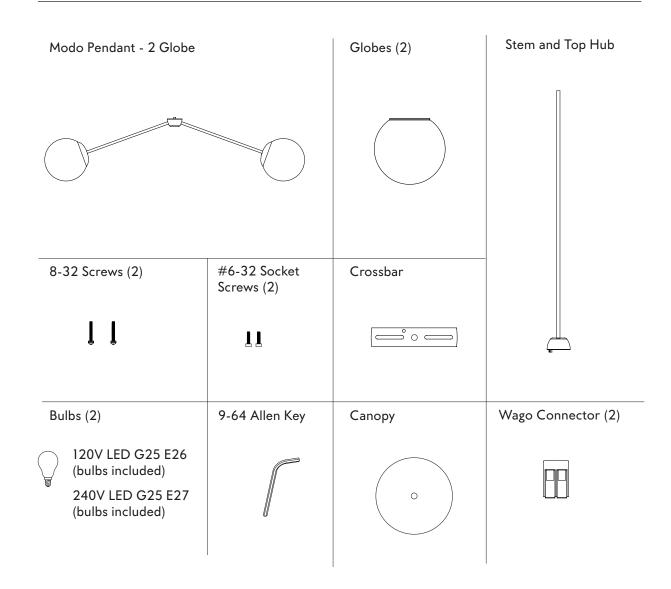

CONTENTS



### SAFETY INFORMATION

Only one light bulb per socket.

Only suitable for direct mounting on non-combustible surfaces.

Under no circumstances can Modo Chandeliers be mounted on normally flammable surfaces. Suitable for dry, indoor use only.

Maximum ambient temperatures: 25° C

### CEILING INSTALLATION | MODO

Note: Please contact a licensed electrician. Note: Do not use bulbs that exceed 25 watts.

1. To customize the length of the provided 36-inch stem, cut cover tube to desired length. Then cut the inner threaded tube so that it remains 1/2" longer than the cover tube.

| threaded<br>tube |         |
|------------------|---------|
| cover<br>tube    | <br>/2" |

2. Install the crossbar (A) using #8-32 screws to junction box (B) in ceiling.

3. Attach the green ground wire to the cro