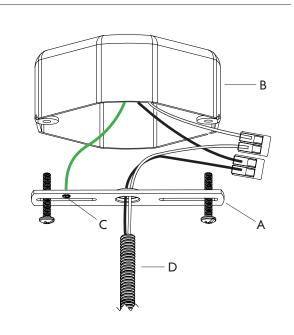

| threaded<br>tube |         |
|------------------|---------|
| cover<br>tube    | <br>/2" |

2. Install the crossbar (A) using #8-32 screws to junction box (B) in ceiling.

3. Attach the green ground wire to the crossbar with ground screw (C).

4. Once the crossbar is secure, screw the threaded inner tube (D) a quarter inch into the center hole. Feed the wires from the bottom of the threaded tube into the junction box, strip wires, and make electrical connections.

5. Conceal wires and connections inside junction box.