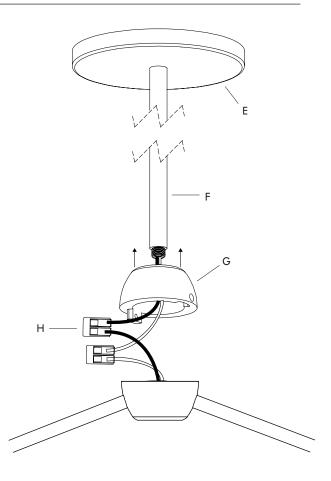

### CEILING INSTALLATION | MODO

6. Slide the canopy (E) up the threaded tube to the ceiling, followed by the cover tube (F).

7. Screw the half hub (G) onto the bottom of the all-thread rod. This will tighten the canopy flush to the ceiling.

8. Carefully lift the fixture so that the two half-hubs align. Cut excess wire, strip ends, and make electrical connections between the stem and the fixture (H). Tuck wire nuts and wires inside the hub and close.

Note: This step requires two people.

9. Secure the two half hubs together using a hex key and the provided #6-32 socket screws on either side.