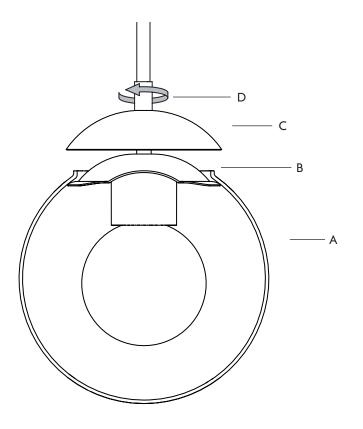

### INSTALLATION | ATTACHING MODO GLOBES

1. Sandwich the glass globe (A) around the socket fitter (B) and cap (C). Gently tighten the sleeve (D) to hold the globe in place.