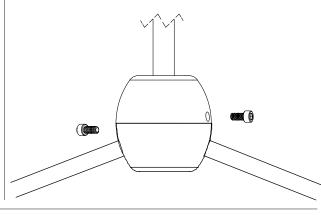

### INSTALLATION | ATTACHING MODO GLOBES

1. Sandwich the glass globe (A) around the socket fitter (B) and cap (C). Gently tighten the sleeve (D) to hold the globe in place.